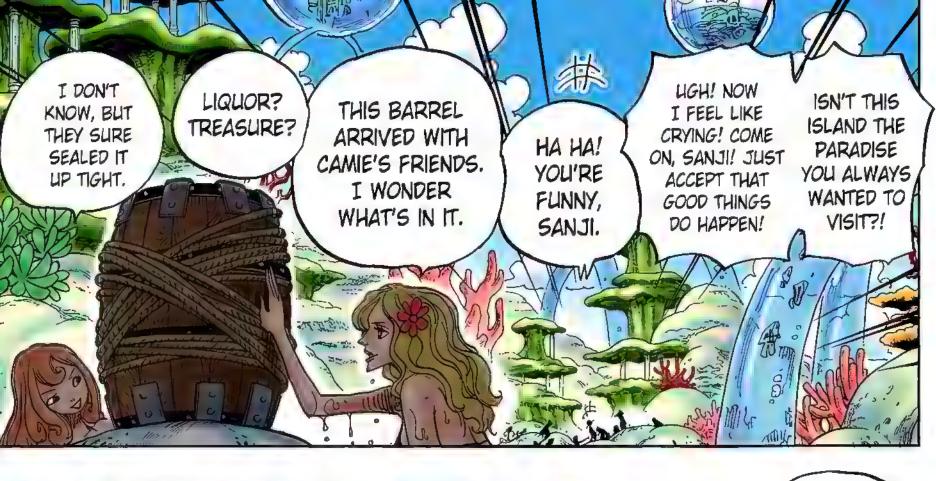

# Chapter 608: UNDERWATER PARADISE

#### **REQUEST: "BROOK WALKING FIVE OR SIX WHITE DOGS WITH AFROS." BY BACHON**

GUESS WHAT! THE THREE OF US WERE UNCONSCIOUS UNTIL NOW!

LET'S GO THERE LATER.

FISH-MAN\_

DISTRICT?

Q.

R

I WANT TO THANK HACHI IN PERSON!

OKAY! AND ABOUT PAPPAGU... THAT PLACE IS KIND OF SCARY. IF YOU'LL STAY WITH ME, I DON'T MIND SHOWING YOU AROUND.